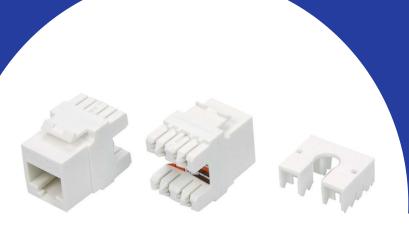

## **CAT6 UTP KEYSTONE 110 PUNCH DOWN**

This series keystone jacks work together with high speed cables, cords and panels to provide performance beyond proposed Category 6 standards, a new feature of this series jack is a universal colored wiring label that eliminates the need for separate codes for T568A/B wiring scheme.

## **APPLICATION**

- Available in Cat6, T568A/B wiring, meet or exceed TIA/EIA Cat6 requirements
- Housing : high temperature thermoplastic
- Compact jack design, 8 positions and 8 conductors
- Contact: phosphor bronze, phosphor bronze with 6 to 50µ" gold plate
- Accept 22-26 AWG solid with a insulation diameter of 0.4-0.6 mm
- Easy to be terminated, low attenuation loss and high return loss
- High reliability and superior performance
- Available in different colors