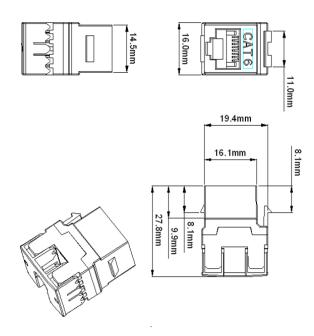

## **APPLICATION**

- Available in Cat6, T568A/B wiring, meet or exceed TIA/EIA Cat6 requirements
- Housing : high temperature thermoplastic
- Compact jack design, 8 positions and 8 conductors
- Contact: phosphor bronze, phosphor bronze with 6 to 50µ" gold plate
- Accept 22-26 AWG solid with a insulation diameter of 0.4-0.6 mm
- Easy to be terminated, low attenuation loss and high return loss
- High reliability and superior performance
- Available in different colors