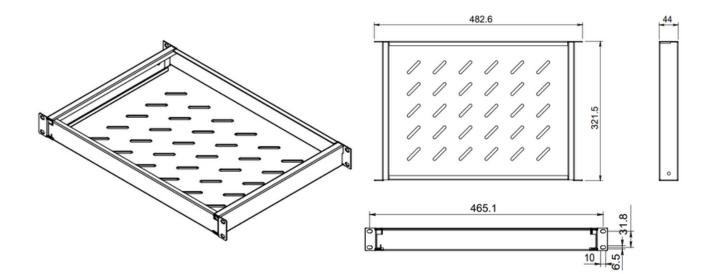

| COLOR | PORTS |
|------------|-----------------------------------------------------------------------------------------|-------|-------|
| VIBF41U800 | 320mm depth / Variable rail<br>lenght / 300mm adjustable for<br>600~800mmdepth cabinet. | BLACK | 1 PC  |

This mounting shelf can be mounted on any 19" server or network cabinet. Thanks to its adjustable rail, it can be adapted to the different possible depths of any cabinet. Max. load capacity is 50kg.

# **APPLICATION**

- Color: Grey
- · Sturdy steel sheet with perforations
- Shelf depth: 320mm ٠
- Adjustable rail length: 300mm ٠
- · Compatible with a 600 800 mm depth cabinet
- Mounting on a 19" server or network cabinet ٠
- Load capacity: 50 kg ٠
- · Compatible with cabinets with a different depth

# **PRODUCT DIMENSIONS**



## VIBF41U800