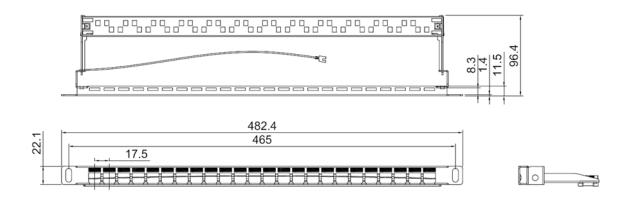

## DATASHEET: LW07920v1 SPC0-0001/4 - SPPNLV241/2UL PATCH PANEL 24 PORT 1/2U 19" EMPTY

The 24-port empty patch panel matches with the installation of different kinds of modular jacks, complies with Gigabit Ethernet applications, and it is suitable for interaction and termination of horizontal cabling between devices, equipment and centralized points, as well as fits for 19" equipment racks and cabinets.