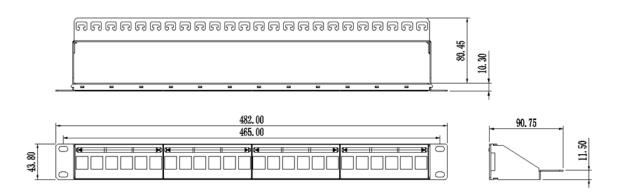

## PATCH PANEL 24 PORT 1U 19" EMPTY

The 24-port empty patch panel matches with the installation of different kinds of modular jacks, complies with Gigabit Ethernet applications, and it is suitable for interaction and termination of horizontal cabling between devices, equipment and centralized points, as well as fits for 19" equipment racks and cabinets.

## APPLICATION

- Unique exterior design, simple and compact with beautiful appearance.
- High quality engineering plastic and steel sheet with high strength.
- Ergonomic design, convenient module snap-in installation.
- Consistency black surface with any other equipment.
- Be compatible with various performance modules.

- Solid and easy installation design saves installation and operation costs..
- Be compatible with 19-inch equipment racks, cabinets, and wall mount shelf..
- All ports are large front-end marked, easier use for operation..
- The back ends with a cable manager that effectively guides the cable to the termination point.